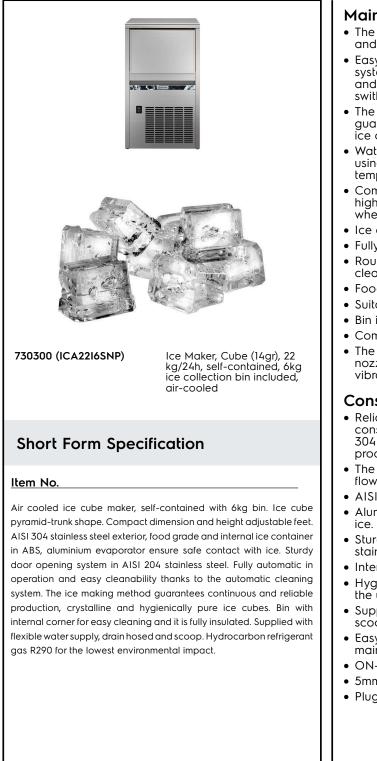

Ice Makers Ice Cuber (14gr), 23kg/24h, 6kg bin, air-cooled

| ITEM #  |  |
|---------|--|
| MODEL # |  |
| NAME #  |  |
| SIS #   |  |
| AIA #   |  |

# Ice Makers Ice Cuber (14gr), 23kg/24h, 6kg bin, air-cooled

| Electric                                                                                                                              |                                                                   |
|---------------------------------------------------------------------------------------------------------------------------------------|-------------------------------------------------------------------|
| Supply voltage:<br>Electrical power max:                                                                                              | 220-240 V/1N ph/50 Hz<br>0.26 kW                                  |
| Capacity:                                                                                                                             |                                                                   |
| Bin capacity:                                                                                                                         | 6 kg                                                              |
| Key Information:                                                                                                                      |                                                                   |
| External dimensions, Width:<br>External dimensions, Depth:<br>External dimensions, Height:<br>Net weight:<br>Output:<br>Kind of cube: | 350 mm<br>475 mm<br>601 mm<br>32 kg<br>22 kg/day<br>Ice Cube 14 g |
| Sustainability                                                                                                                        |                                                                   |
| Refrigerant type:<br>Refrigerant weight:<br>Water consumption:                                                                        | R290<br>70 g<br>4.1 lt/hr                                         |
|                                                                                                                                       |                                                                   |