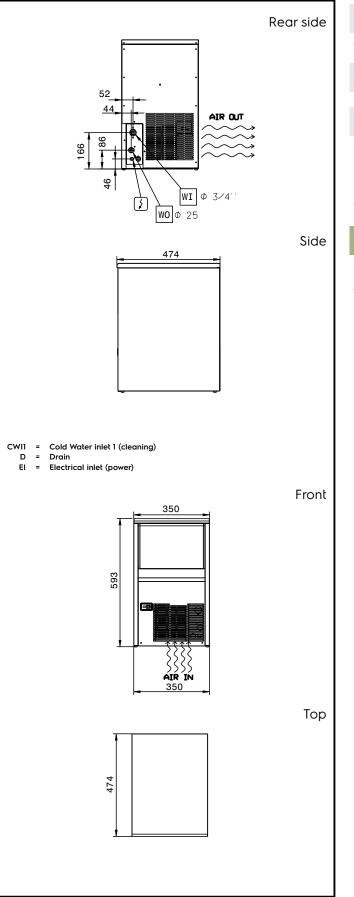

# Ice Makers Ice Cuber (14gr), 23kg/24h, 6kg bin, air-cooled

| Electric                                                                                                                              |                                                                   |
|---------------------------------------------------------------------------------------------------------------------------------------|-------------------------------------------------------------------|
| Supply voltage:<br>Electrical power max:                                                                                              | 220-240 V/1N ph/50 Hz<br>0.26 kW                                  |
| Capacity:                                                                                                                             |                                                                   |
| Bin capacity:                                                                                                                         | 6 kg                                                              |
| Key Information:                                                                                                                      |                                                                   |
| External dimensions, Width:<br>External dimensions, Depth:<br>External dimensions, Height:<br>Net weight:<br>Output:<br>Kind of cube: | 350 mm<br>475 mm<br>601 mm<br>32 kg<br>22 kg/day<br>Ice Cube 14 g |
| Sustainability                                                                                                                        |                                                                   |
| Refrigerant type:<br>Refrigerant weight:<br>Water consumption:                                                                        | R290<br>70 g<br>4.1 lt/hr                                         |
|                                                                                                                                       |                                                                   |